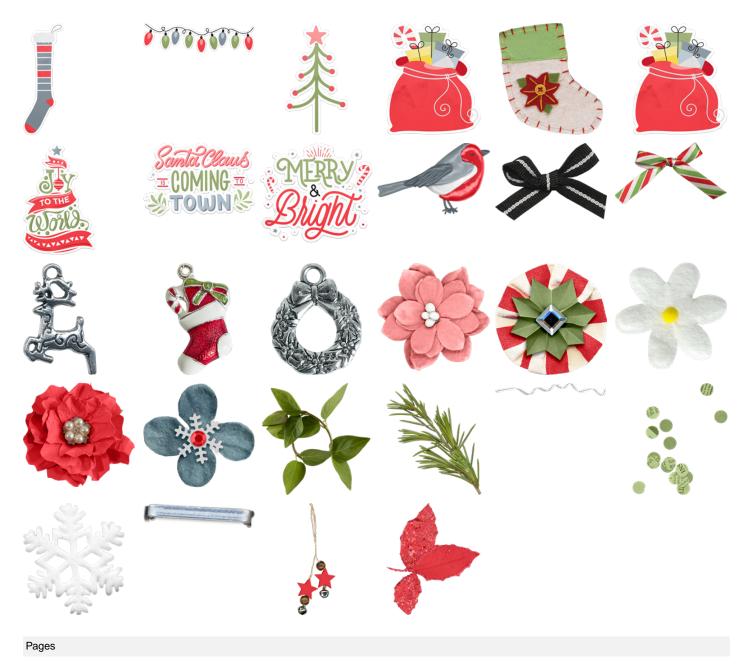

## Embellishments 00 FROM SANTA 0 0 C C 9 TE

| Countieum le Christmus |  | 0 | <br> |
|------------------------|--|---|------|
| <b>0</b>               |  |   |      |

|    |  |          | Ţ        |
|----|--|----------|----------|
|    |  | <b>U</b> | <b>3</b> |
| 21 |  |          |          |